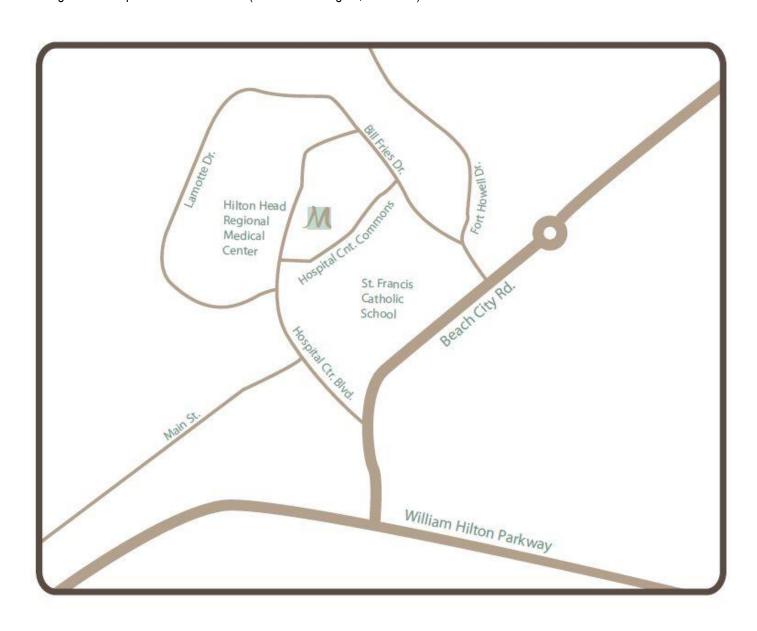

## **HILTON HEAD OFFICE MAP**

843.837.4400

25 Hospital Center Commons, Suite 200 Hilton Head Island, SC 29926

#### From Beaufort to Hilton Head Office:

Take SC 170 S

Merge onto US 278 E toward Bluffton/ Hilton Head Island (go about 13 miles) Once over the bridge, veer to the right toward William Hilton Pkwy/ US 278 BR E

Turn left onto Beach City Rd (go 0.2 miles)

Take left onto Hospital Center Blvd (go 0.3 miles)

Take right onto Hospital Center Commons (Look for Building 25, Suite 200)