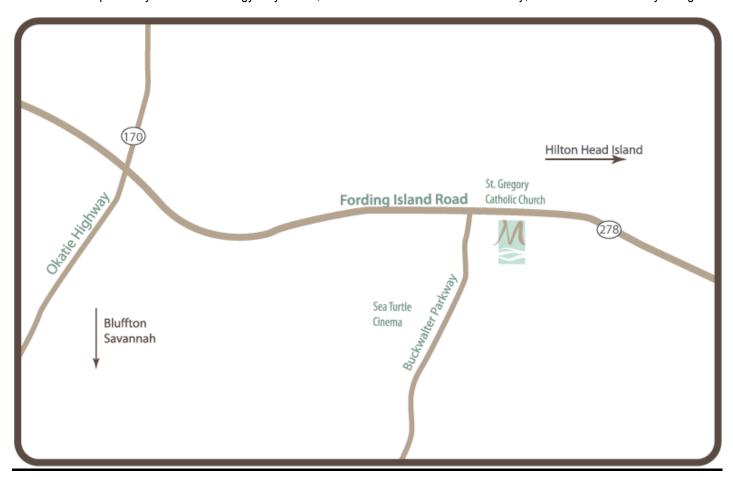

### **BLUFFTON OFFICE MAP**

843.837.4400

350 Fording Island Rd, Suite 100 Bluffton, SC 29910

#### From Beaufort:

Take SC 170 S

Merge onto US 278 E toward Bluffton/ Hilton Head Island

The office is about 2 miles east of the intersection of SC 170 and US 278. It is on the right after Buckwalter Prkwy. and across from St. Gregory the Great.

#### From Downtown Savannah:

Take U.S 17 N into SC

Turn right onto SC-315 N/S Okatie Hwy | Continue to follow S Okatie Hwy | Continue onto May River Rd

At the traffic circle, take the 3rd exit onto SC-170 E/Okatie Hwy

Merge onto US-278 E/Fording Island Rd via the ramp to Hilton Head Island

The office is about 2 miles on the right (after Buckwalter Parkway and across from St. Gregory the Great)

#### From Southside Savannah:

Take I-95 N toward Florence

Take exit 8 to merge onto US-278 E/Independence Blvd toward Beaufort

The office is about 10 miles on the right (after Buckwalter Parkway and across from St. Gregory the Great)

#### From Hilton Head Island to Bluffton Office:

Take US 278 W

The office is about 8 miles (from the bridge) on the left (before Buckwalter Parkway and across from St. Gregory the Great). You will have to pass May River Dermatology on your left, make a U-turn at Buckwalter Parkway, and then we will be on your right