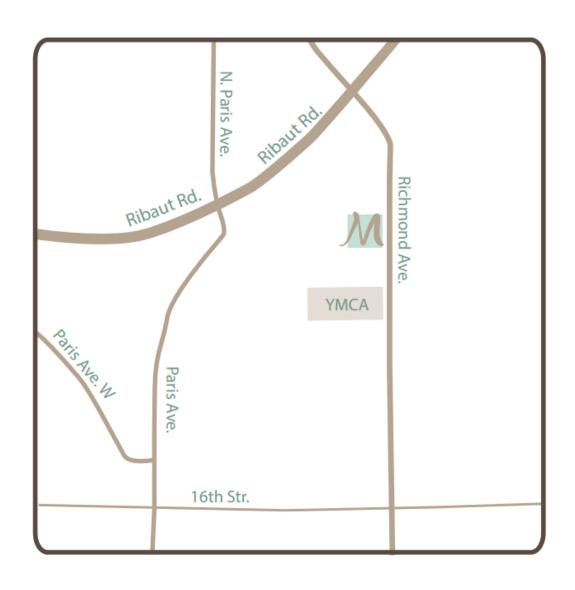

### PORT ROYAL OFFICE MAP

843.837.4400 1813 Richmond Ave Port Royal, SC 29935

#### From Beaufort:

Take Ribaut Rd south (about 3.3 miles from Bay St.)
Turn Left onto Richmond Ave (office will be on the right 0.2 miles)
Office is next to YMCA

#### From Bluffton:

Head west on US 278

Take the SC 170 exit toward Beaufort (go about 14.3 miles)

Turn right onto SC 128 (go about 2.1 miles)

Continue straight onto Parris Island Gateway (about 1.2 miles)

Continue onto Ribaut Rd (about 1.8 miles)

Turn Right onto Richmond Ave (office will be on the right 0.2 miles)

Office is next to YMCA